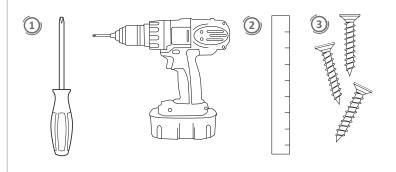

## **REQUIRED TOOLS**

- 1. Phillips-head Screwdriver and/or Power Drill
- 2. Ruler
- 3. (2x per foot) M2.9 (#4) (or similar) screws