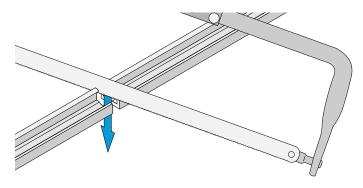

#### **CREATE CHANNEL LENGTHS**

Using a hack saw or band saw, cut cover to length.

Mark placement for **ELEMENT<sup>™</sup> FORTÉ** Outdoor LED Channel -- roughly 12 inches apart. Fasten brackets with M2.9 (#4) screw or similar size (not provided).