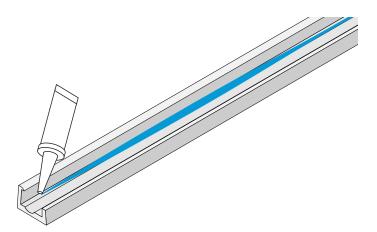

#### MOUNT LED STRIP LIGHT INTO CHANNEL

Line the inside of the channel using a silicone based adhesive.

Insert one edge of Strip Light into hooked side of channel, then press other edge of Strip Light into channel.