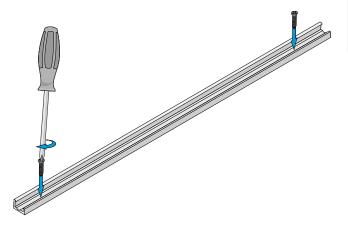

#### **CREATE CHANNEL LENGTHS**

Using a hack saw or band saw, cut cover to length.

Mark placement for **ELEMENT<sup>™</sup> FORTÉ** Outdoor LED Channel -- roughly 12 inches apart. Fasten brackets with M2.9 (#4) screw or similar size (not provided).